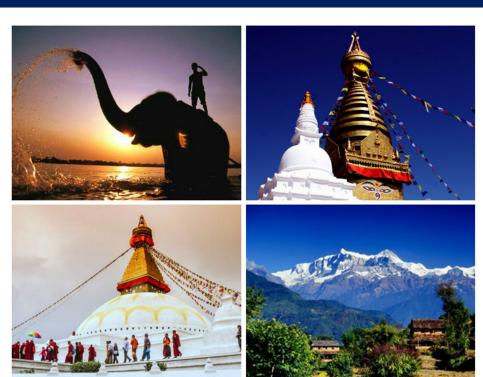

#### **PACKAGE HIGHLIGHTS:**

- → Visit in Kathmandu, visit Pashupatinath,
  Boudhanath, Durbar Square &
  Swayambhunath Stupa
- →Cable car ride to Manakamana temple & Boating in Phewa Lake
- → Popular Lakes of Pokhara Phewa
- → For best views of Himalayas & The Everest, stay in Nagarkot
- → Services of English-speaking guide during sightseeing tours

#### Day 01 Arrival in Kathmandu

Meet our representative upon arrival in Kathmandu- an exotic and fascinating showcase of a very rich culture, art and tradition. The valley, roughly an oval bowl, is encircled by a range of green terraced hills and dotted by compact clusters of red tiled-roofed houses. After reaching, check-in at the hotel and spend rest of the evening at leisure. Overnight stay in Kathmandu.

#### Day 02 Kathmandu – Nagarkote (35 Kms / 1.5 hrs)

After breakfast, full day sightseeing tour of Pashupatinath Temple, Boudhanath Stupa, Kathmandu Durbar Square & Swoyambhunath Stupa. Later, drive to Nagarkote hill. Possibility of Sunset/mountain view from the hotel (weather permitting). Overnight stay in Nagarkote.

#### Day 04: Pokhara

Early morning, excursion to Sarangkote hill for sunrise and Mountain View. Later, half day Pokhara visit with boatride on Phewa lake. Overnight stay in Pokhara.