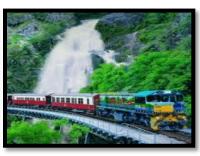

OR

Morning Sovereign Hill Gold Rush Tour (Dep o800hrs only on Return by 1730hrs)

OR

Morning Puffing Billy Steam Train & Yarra Valley Wineries of Dominique Portet, Rochford, etc – (Dep o8oohrs)

OR

Morning Puffing Billy Steam Train & Healsville Wildlife Tour – (Dep o800hrs)

#### DAY 9: Kuranda Tour

Enjoy breakfast at the hotel. Depart for a full day Seat in Coach Kuranda Tour including 1Way SkyRail admission (Not Valid for Diamond Gondola) & 1Way ScenicRail admission (Not Valid for Gold Class seating)