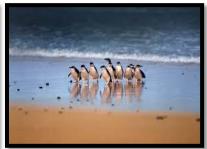

#### DAY 3: Full Day tours

Enjoy Breakfast at the hotel.

Choice of 1 Full Day Seat In Coach Tour, Either – Morning Great Ocean Road Tour (Dep o800hrs - Returns after 2000hrs)

OR

ex Federation Square Afternoon Phillip Island Penguins, Kangaroos & Koalas Dep 1300hrs - Returns after 2130hrs)